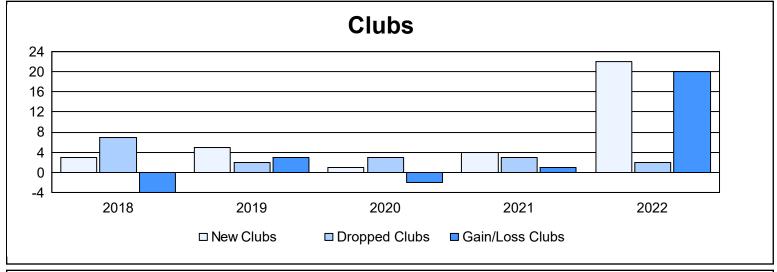

District 3232 J As of June 2022 Cumulative

| Year      | New<br>Clubs | Dropped<br>Clubs | Gain/<br>Loss<br>Clubs | New<br>Members | Charter<br>Members | Reinstate<br>Members | Transfer<br>Members | Total<br>Member<br>Added | Total<br>Members<br>Dropped | Gain/<br>Loss<br>Members |
|-----------|--------------|------------------|------------------------|----------------|--------------------|----------------------|---------------------|--------------------------|-----------------------------|--------------------------|
| 2017-2018 | 3            | 7                | -4                     | 477            | 212                | 9                    | 4                   | 702                      | 618                         | 84                       |
| 2018-2019 | 5            | 2                | 3                      | 383            | 125                | 75                   | 3                   | 586                      | 397                         | 189                      |
| 2019-2020 | 1            | 3                | -2                     | 329            | 21                 | 17                   | 15                  | 382                      | 381                         | 1                        |
| 2020-2021 | 4            | 3                | 1                      | 224            | 96                 | 4                    | 4                   | 328                      | 333                         | -5                       |
| 2021-2022 | 22           | 2                | 20                     | 248            | 521                | 26                   | 0                   | 795                      | 453                         | 342                      |
| Average   | 7            | 3                | 4                      | 332            | 195                | 26                   | 5                   | 559                      | 436                         | 122                      |